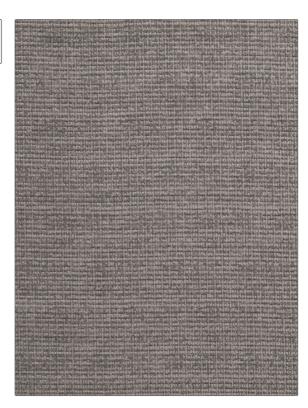

## FABRICUT Fabric Product Details

PATTERN Remington
COLOR Silver

BRAND

APPLICATION

**Fabricut** 

Fabric

USES

CATEGORIES

Upholstery

Wovens, Chenille

COLORS

DESIGN TYPES

Grey

**Texture Plain** 

RAILROADED

Not Railroaded

| WIDTH                | VERTICAL REPEAT         | HORIZONTAL REPEAT                                | CONTENT                                   |
|----------------------|-------------------------|--------------------------------------------------|-------------------------------------------|
| 54.00 in (137.16 cm) | 0.00 in (0.00 cm)       | 0.00 in (0.00 cm)                                | 55% Polyester, 38% Acrylic,<br>7% Viscose |
| BACKING              | FIRE CODES              | DOUBLE RUBS                                      | PRODUCT NUMBER                            |
|                      | UFAC Class I / NFPA 260 | Exceeds 50,000 Double<br>Rubs (Wyzenbeek Method) | 4994917                                   |
| COUNTRY              | CLEANING CODES          |                                                  |                                           |
| Turkey               | WS                      |                                                  |                                           |