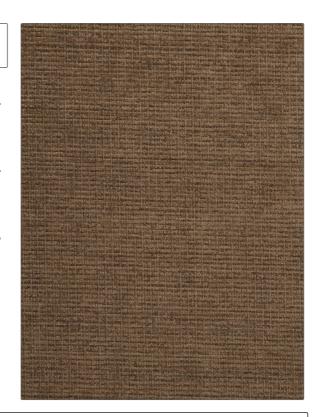

## FABRICUT Fabric Product Details

PATTERN Remington Chocolate

BRAND

APPLICATION

**Fabricut** 

Fabric

USES

CATEGORIES

Upholstery

Wovens, Chenille

COLORS

DESIGN TYPES

Brown

**Texture Plain** 

RAILROADED

Not Railroaded

| WIDTH                | VERTICAL REPEAT         | HORIZONTAL REPEAT                                | CONTENT                                   |
|----------------------|-------------------------|--------------------------------------------------|-------------------------------------------|
| 54.00 in (137.16 cm) | 0.00 in (0.00 cm)       | 0.00 in (0.00 cm)                                | 55% Polyester, 38% Acrylic,<br>7% Viscose |
| BACKING              | FIRE CODES              | DOUBLE RUBS                                      | PRODUCT NUMBER                            |
|                      | UFAC Class I / NFPA 260 | Exceeds 50,000 Double<br>Rubs (Wyzenbeek Method) | 4994912                                   |
| COUNTRY              | CLEANING CODES          |                                                  |                                           |
| Turkey               | WS                      |                                                  |                                           |