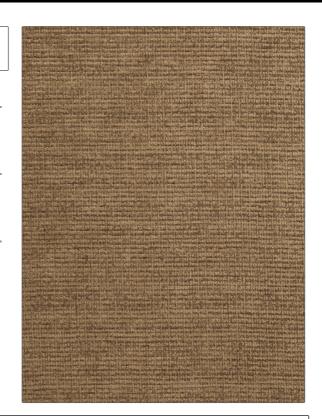

## FABRICUT Fabric Product Details

PATTERN Remington
COLOR Wood

BRAND APPLICATION

Fabricut Fabric

USES CATEGORIES

Upholstery Wovens, Chenille

COLORS DESIGN TYPES

Brown Texture Plain

Not Railroaded

RAILROADED

| WIDTH                | VERTICAL REPEAT         | HORIZONTAL REPEAT                                | CONTENT                                   |
|----------------------|-------------------------|--------------------------------------------------|-------------------------------------------|
| 54.00 in (137.16 cm) | 0.00 in (0.00 cm)       | 0.00 in (0.00 cm)                                | 55% Polyester, 38% Acrylic,<br>7% Viscose |
| BACKING              | FIRE CODES              | DOUBLE RUBS                                      | PRODUCT NUMBER                            |
|                      | UFAC Class I / NFPA 260 | Exceeds 50,000 Double<br>Rubs (Wyzenbeek Method) | 4994911                                   |
| COUNTRY              | CLEANING CODES          |                                                  |                                           |
| Turkey               | WS                      |                                                  |                                           |