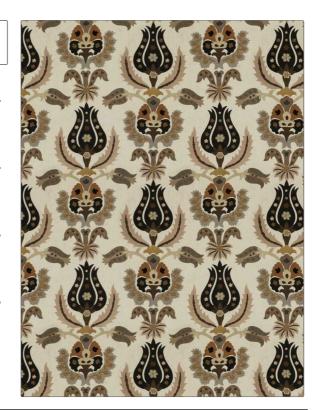

## FABRICUT Fabric Product Details

PATTERN Tulip Suzani COLOR 02

BRAND APPLICATION

Fabricut Fabric

USES CATEGORIES

Bedding, Drapery Crewels / Embroideries

COLORS DESIGN TYPES

Black, Grey, Linen Embroidery, Floral, Global /

Ethnic, Crewel

SCALE RAILROADED

Large Not Railroaded

| WIDTH                | VERTICAL REPEAT     | HORIZONTAL REPEAT   | CONTENT                                                                   |
|----------------------|---------------------|---------------------|---------------------------------------------------------------------------|
| 51.00 in (129.54 cm) | 30.62 in (77.77 cm) | 25.50 in (64.77 cm) | Embroidery: 70% Polyester,<br>30% Acrylic, Base: 55%<br>Linen, 45% Cotton |
| BACKING              | PRODUCT NUMBER      | COUNTRY             | CLEANING CODES                                                            |
|                      | 4975402             | India               | S                                                                         |

ADDITIONAL PRODUCT NOTES

Exclusive Pattern, Refer To Image Under Sample, Embroidered Textiles Are Not, Guaranteed For Precise Color, Matching And Colorfastness., Color Placement Of Embroidery, May Vary. All Measurements, Quoted For Repeats Are, Approximate.