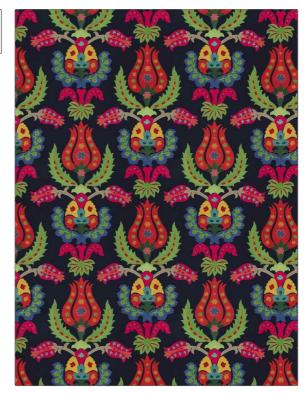

## FABRICUT Fabric Product Details

| PATTERN Tulip Suzani<br>COLOR 01 |                        |  |
|----------------------------------|------------------------|--|
| BRAND                            | APPLICATION            |  |
| Fabricut                         | Fabric                 |  |
| USES                             | CATEGORIES             |  |
| Bedding, Drapery                 | Crewels / Embroideries |  |
| COLORS                           | DESIGN TYPES           |  |

Embroidery, Floral, Global / Ethnic, Crewel RAILROADED Not Railroaded

| WIDTH                  | VERTICAL REPEAT     | HORIZONTAL REPEAT   | CONTENT                                                                   |
|------------------------|---------------------|---------------------|---------------------------------------------------------------------------|
| 51.00 in (129.54 cm)   | 30.62 in (77.77 cm) | 25.50 in (64.77 cm) | Embroidery: 70% Polyester,<br>30% Acrylic, Base: 55%<br>Linen, 45% Cotton |
| BACKING PRODUCT NUMBER | COUNTRY             | CLEANING CODES      |                                                                           |
|                        | 4975401             | India               | S                                                                         |

ADDITIONAL PRODUCT NOTES

Blue, Multi-Color

SCALE

Large

Exclusive Pattern, Refer To Image Under Sample, Embroidered Textiles Are Not, Guaranteed For Precise Color, Matching And Colorfastness., Color Placement Of Embroidery, May Vary. All Measurements, Quoted For Repeats Are, Approximate.