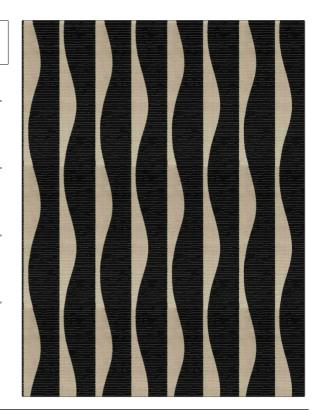

## FABRICUT Fabric Product Details

PATTERN Rio Velvet Stripe COLOR 01

BRAND APPLICATION

Fabricut Fabric

USES CATEGORIES

Upholstery Velvet / Grospoint

COLORS DESIGN TYPES

Black, Linen Stripes, Contemporary /

Modern

SCALE RAILROADED

Large Not Railroaded

VERTICAL REPEAT HORIZONTAL REPEAT CONTENT 54.00 in (137.16 cm) 28.00 in (71.12 cm) 13.75 in (34.92 cm) 58% Polyester, 42% Viscose BACKING FIRE CODES DOUBLE RUBS PRODUCT NUMBER 100% Acrylic Backing UFAC Class I / NFPA 260 Exceeds 36,000 Double 4968801 Rubs (Wyzenbeek Method) CLEANING CODES S India