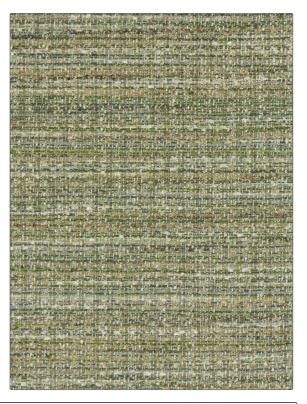

## $FABRICUT^{*}$ Fabric Product Details

| PATTERN Iconic Textui<br>COLOR Leaf           | re                              |
|-----------------------------------------------|---------------------------------|
| BRAND                                         | APPLICATION                     |
| Fabricut                                      | Fabric                          |
| USES                                          | CATEGORIES                      |
| Bedding, Drapery,<br>Multipurpose, Upholstery | Wovens                          |
| воок                                          | COLORS                          |
| Iris Apfel                                    | Metallic, Green, Light<br>Green |
| DESIGN TYPES                                  | RAILROADED                      |
| Texture Plain                                 | Not Railroaded                  |