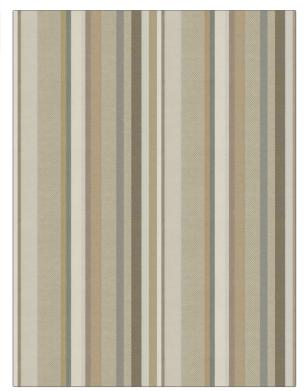

## FABRICUT Fabric Product Details

| PATTERN Improv Strip COLOR 03 | e            |
|-------------------------------|--------------|
| BRAND                         | APPLICATION  |
| Fabricut                      | Fabric       |
| USES                          | CATEGORIES   |
| Bedding, Drapery              | Faux Silk    |
| COLORS                        | DESIGN TYPES |

Grey, Brown, Taupe / Tan Stripes

SCALE RAILROADED

Large Not Railroaded

| WIDTH                  | VERTICAL REPEAT   | HORIZONTAL REPEAT   | CONTENT                   |
|------------------------|-------------------|---------------------|---------------------------|
| 55.00 in (139.70 cm)   | 0.00 in (0.00 cm) | 13.75 in (34.92 cm) | 60% Polyester, 40% Cotton |
| BACKING PRODUCT NUMBER | COUNTRY           | CLEANING CODES      |                           |
|                        | 4951403           | India               | S                         |