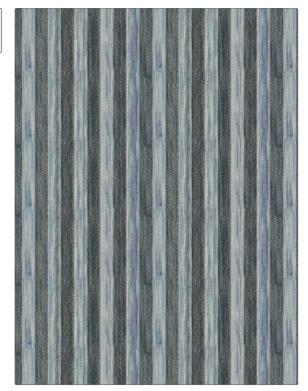

## FABRICUT Fabric Product Details

| Teamwork O2                       |                         |  |  |
|-----------------------------------|-------------------------|--|--|
| BRAND                             | APPLICATION             |  |  |
| Fabricut                          | Fabric                  |  |  |
| USES                              | CATEGORIES              |  |  |
| Bedding, Drapery,<br>Multipurpose | Faux Fur                |  |  |
| COLORS                            | DESIGN TYPES            |  |  |
| Blue                              | Stripes, Contemporary / |  |  |

Modern

RAILROADED

Not Railroaded

| WIDTH                | VERTICAL REPEAT   | HORIZONTAL REPEAT | CONTENT                                   |
|----------------------|-------------------|-------------------|-------------------------------------------|
| 54.00 in (137.16 cm) | 0.00 in (0.00 cm) | 2.50 in (6.35 cm) | 40% Polyester, 33% Cotton.<br>27% Viscose |
| BACKING              | PRODUCT NUMBER    | COUNTRY           | CLEANING CODES                            |
|                      | 4945002           | India             | S                                         |