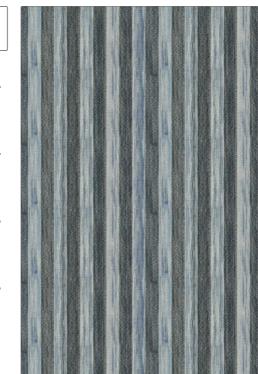

## FABRICUT Fabric Product Details

| color Ocean                       |             |
|-----------------------------------|-------------|
| BRAND                             | APPLICATION |
| Fabricut                          | Fabric      |
| USES                              | CATEGORIES  |
| Bedding, Drapery,<br>Multipurpose | Faux Fur    |
| воок                              | COLORS      |

Blue

SCALE

Medium

Surroundings (4 Books) Waterfall

PATTERN

Teamwork

vaterfall

Stripes, Contemporary /

Modern RAILROADED

Not Railroaded

DESIGN TYPES

| WIDTH                          | VERTICAL REPEAT   | HORIZONTAL REPEAT | CONTENT                                |
|--------------------------------|-------------------|-------------------|----------------------------------------|
| 54.00 in (137.16 cm)           | 0.00 in (0.00 cm) | 2.50 in (6.35 cm) | 40% Polyester, 33% Cotton, 27% Viscose |
| BACKING PRODUCT NUMBER 4944902 | PRODUCT NUMBER    | DATE BOOKED       | COUNTRY                                |
|                                | 4944902           | 09/2021           | India                                  |
| CLEANING CODES                 | _                 |                   |                                        |
| S                              |                   |                   |                                        |