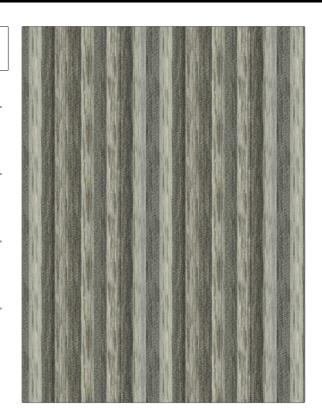

## FABRICUT Fabric Product Details

| PATTERN | Teamwork |
|---------|----------|
| COLOR   | Graphite |

BRAND

APPLICATION

**Fabricut** 

Fabric

USES

CATEGORIES

Bedding, Drapery, Multipurpose Faux Fur

воок

COLORS

Surroundings (4 Books) Storm Grey

DESIGN TYPES

SCALE

Stripes, Contemporary / Modern

Medium

RAILROADED

Not Railroaded

| WIDTH                | VERTICAL REPEAT   | HORIZONTAL REPEAT | CONTENT                                |
|----------------------|-------------------|-------------------|----------------------------------------|
| 54.00 in (137.16 cm) | 0.00 in (0.00 cm) | 2.50 in (6.35 cm) | 40% Polyester, 33% Cotton, 27% Viscose |
| BACKING              | PRODUCT NUMBER    | DATE BOOKED       | COUNTRY                                |
|                      | 4944901           | 09/2021           | India                                  |
| CLEANING CODES       | _                 |                   |                                        |
| S                    |                   |                   |                                        |
|                      |                   |                   |                                        |