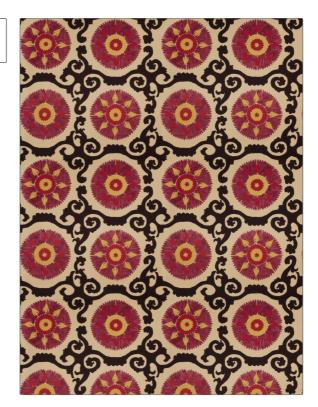

## FABRICUT Fabric Product Details

| PATTERN<br>COLOR                  | Talc Suzani<br>Mulberry |                                   |  |
|-----------------------------------|-------------------------|-----------------------------------|--|
|                                   |                         |                                   |  |
| BRAND                             |                         | APPLICATION                       |  |
| Fabricut                          |                         | Fabric                            |  |
| USES                              |                         | CATEGORIES                        |  |
| Bedding, Drapery,<br>Multipurpose |                         | Prints                            |  |
| COLORS                            |                         | DESIGN TYPES                      |  |
| Pink, Red, Burgundy               |                         | Global / Ethnic, Print<br>Pattern |  |
| SCALE                             |                         | RAILROADED                        |  |
| Large                             |                         | Not Railroaded                    |  |