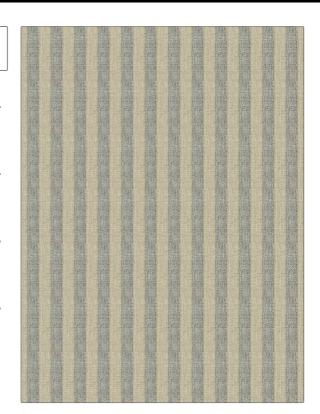

## FABRICUT Fabric Product Details

PATTERN Village Stripe
COLOR River

BRAND

APPLICATION

**Fabricut** 

Fabric

USES

CATEGORIES

Upholstery

Wovens

воок

COLORS

**Natural Home Ocean Blues** 

Blue

DESIGN TYPES

SCALE

**Jacquard Pattern, Stripes** 

Small

RAILROADED

Not Railroaded

| WIDTH                | VERTICAL REPEAT         | HORIZONTAL REPEAT                                | CONTENT        |
|----------------------|-------------------------|--------------------------------------------------|----------------|
| 54.00 in (137.16 cm) | 0.00 in (0.00 cm)       | 2.25 in (5.72 cm)                                | 100% Polyester |
| BACKING              | FIRE CODES              | DOUBLE RUBS                                      | PRODUCT NUMBER |
|                      | UFAC Class I / NFPA 260 | Exceeds 30,000 Double<br>Rubs (Wyzenbeek Method) | 4863204        |
| DATE BOOKED          | COUNTRY                 | CLEANING CODES                                   |                |
| 09/2021              | India                   | S                                                |                |
|                      |                         |                                                  |                |