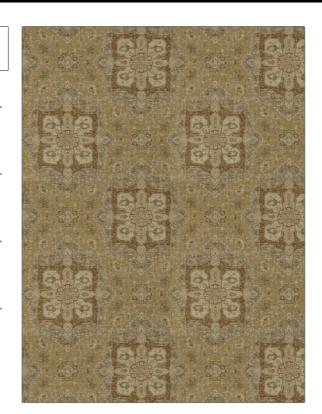

## FABRICUT Fabric Product Details

PATTERN Sufiya COLOR Terra

BRAND

APPLICATION

Fabricut

Fabric

USES

CATEGORIES

Upholstery

Wovens

воок

COLORS

Natural Home Terra Spice

Orange / Spice

DESIGN TYPES

SCALE

Global / Ethnic, Jacquard

Pattern

Large

RAILROADED

Not Railroaded

| WIDTH                | VERTICAL REPEAT         | HORIZONTAL REPEAT                                | CONTENT        |
|----------------------|-------------------------|--------------------------------------------------|----------------|
| 56.00 in (142.24 cm) | 29.12 in (73.96 cm)     | 28.25 in (71.76 cm)                              | 100% Polyester |
| BACKING              | FIRE CODES              | DOUBLE RUBS                                      | PRODUCT NUMBER |
|                      | UFAC Class I / NFPA 260 | Exceeds 30,000 Double<br>Rubs (Wyzenbeek Method) | 4859202        |
| DATE BOOKED          | COUNTRY                 | CLEANING CODES                                   |                |
| 09/2021              | China                   | S                                                |                |