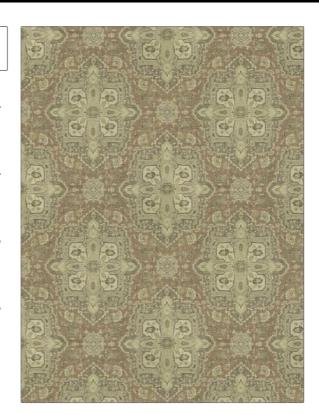

## FABRICUT Fabric Product Details

PATTERN Sufiya COLOR Marble

BRAND

APPLICATION

**Fabricut** 

Fabric

USES

CATEGORIES

Upholstery

Wovens

воок

COLORS

**Natural Home Cottonwood** 

Linen

DESIGN TYPES

SCALE

Global / Ethnic, Jacquard Pattern

Large

RAILROADED

Not Railroaded

| WIDTH                | VERTICAL REPEAT         | HORIZONTAL REPEAT                                | CONTENT        |
|----------------------|-------------------------|--------------------------------------------------|----------------|
| 56.00 in (142.24 cm) | 29.12 in (73.96 cm)     | 28.25 in (71.76 cm)                              | 100% Polyester |
| BACKING              | FIRE CODES              | DOUBLE RUBS                                      | PRODUCT NUMBER |
|                      | UFAC Class I / NFPA 260 | Exceeds 30,000 Double<br>Rubs (Wyzenbeek Method) | 4859201        |
| DATE BOOKED          | COUNTRY                 | CLEANING CODES                                   |                |
| 09/2021              | China                   | S                                                |                |