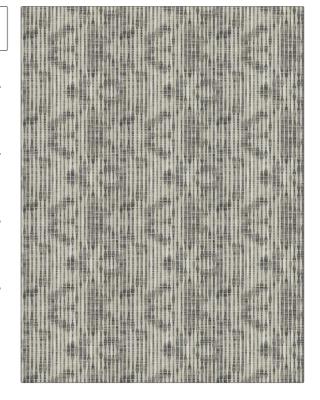

## FABRICUT Fabric Product Details

PATTERN Wellness Stripe
COLOR Midnight

BRAND

APPLICATION

**Fabricut** 

Fabric

USES

CATEGORIES

Bedding, Drapery

Faux Silk

воок

COLORS

Surroundings (4 Books) Waterfall

Black, Grey, Blue

DESIGN TYPES

SCALE

Stripes, Contemporary / Modern, Abstract

Small

RAILROADED

Not Railroaded

| WIDTH                | VERTICAL REPEAT    | HORIZONTAL REPEAT  | CONTENT        |
|----------------------|--------------------|--------------------|----------------|
| 54.00 in (137.16 cm) | 8.00 in (20.32 cm) | 9.25 in (23.50 cm) | 100% Polyester |
| BACKING              | PRODUCT NUMBER     | DATE BOOKED        | COUNTRY        |
|                      | 4779401            | 09/2021            | India          |
| CLEANING CODES       |                    |                    |                |
| s                    | _                  |                    |                |