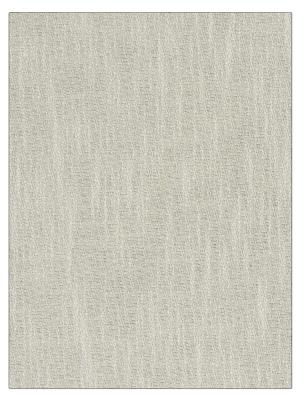

## FABRICUT<sup>®</sup>Fabric Product Details

| PATTERN Loyalty<br>COLOR Fawn   |                |  |
|---------------------------------|----------------|--|
| BRAND                           | APPLICATION    |  |
| Fabricut                        | Fabric         |  |
| USES                            | CATEGORIES     |  |
| Drapery                         | Casements      |  |
| BOOK                            | COLORS         |  |
| Surroundings (4 Books)<br>Pearl | Beige          |  |
| DESIGN TYPES                    | RAILROADED     |  |
| Texture Plain                   | Not Railroaded |  |