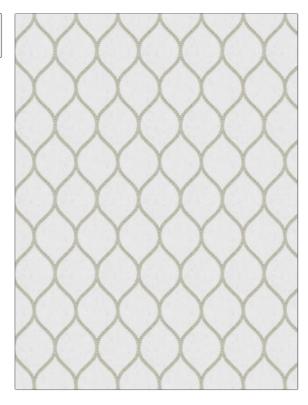

## FABRICUT Fabric Product Details

| PATTERN Connection COLOR Alloy  |                        |  |
|---------------------------------|------------------------|--|
| BRAND                           | APPLICATION            |  |
| Fabricut                        | Fabric                 |  |
| USES                            | CATEGORIES             |  |
| Bedding, Drapery                | Crewels / Embroideries |  |
| воок                            | COLORS                 |  |
| Surroundings (4 Books)<br>Storm | Grey, White            |  |
| DESIGN TYPES                    | SCALE                  |  |
| Embroidery, Ogee                | Medium                 |  |
| RAILROADED                      |                        |  |

| VERTICAL REPEAT    | HORIZONTAL REPEAT                  | CONTENT                                                                 |
|--------------------|------------------------------------|-------------------------------------------------------------------------|
| 7.25 in (18.42 cm) | 4.00 in (10.16 cm)                 | Embroidery: 100% Rayon,<br>Base: 70% Cotton, 25%<br>Polyester, 5% Linen |
| PRODUCT NUMBER     | DATE BOOKED                        | COUNTRY                                                                 |
| 4775805            | 09/2021                            | India                                                                   |
| _                  |                                    |                                                                         |
|                    |                                    |                                                                         |
|                    | 7.25 in (18.42 cm)  PRODUCT NUMBER | 7.25 in (18.42 cm) 4.00 in (10.16 cm)  PRODUCT NUMBER DATE BOOKED       |