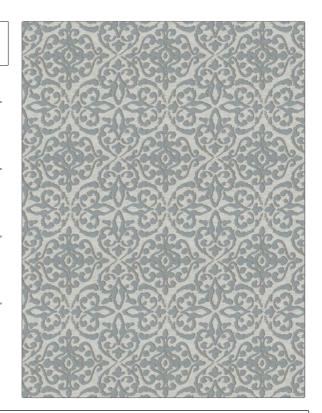

## FABRICUT Fabric Product Details

| PATTERN | Renewal Damask |
|---------|----------------|
| COLOR   | 04             |

BRAND APPLICATION

Fabricut Fabric

USES CATEGORIES

Bedding, Drapery Wovens

COLORS DESIGN TYPES

Blue, Light Blue Jacquard Pattern, Scrollwork, Damask

SCALE RAILROADED

Medium Not Railroaded

| WIDTH                | VERTICAL REPEAT    | HORIZONTAL REPEAT  | CONTENT                   |
|----------------------|--------------------|--------------------|---------------------------|
| 54.00 in (137.16 cm) | 9.50 in (24.13 cm) | 9.25 in (23.50 cm) | 78% Polyester, 22% Cotton |
| BACKING              | PRODUCT NUMBER     | COUNTRY            | CLEANING CODES            |
|                      | 4768704            | India              |                           |