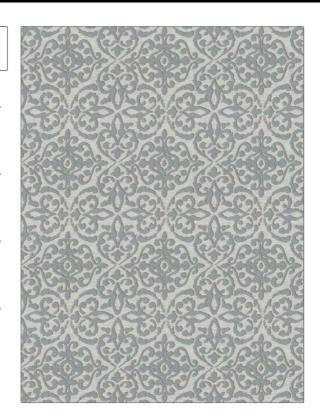

## FABRICUT Fabric Product Details

| PATTERN | Renewal Damask |
|---------|----------------|
| COLOR   | Delft          |
|         |                |

BRAND APPLICATION

**Fabricut** Fabric

USES CATEGORIES

Bedding, Drapery Wovens

воок COLORS

Surroundings (4 Books) Waterfall Blue, Light Blue

Medium

DESIGN TYPES SCALE

Jacquard Pattern, Scrollwork, Damask

RAILROADED

Not Railroaded

| WIDTH                | VERTICAL REPEAT    | HORIZONTAL REPEAT  | CONTENT                   |
|----------------------|--------------------|--------------------|---------------------------|
| 54.00 in (137.16 cm) | 9.50 in (24.13 cm) | 9.25 in (23.50 cm) | 78% Polyester, 22% Cotton |
| BACKING              | PRODUCT NUMBER     | DATE BOOKED        | COUNTRY                   |
|                      | 4763604            | 09/2021            | India                     |
| CLEANING CODES       | _                  |                    |                           |
| S                    |                    |                    |                           |
|                      |                    |                    |                           |