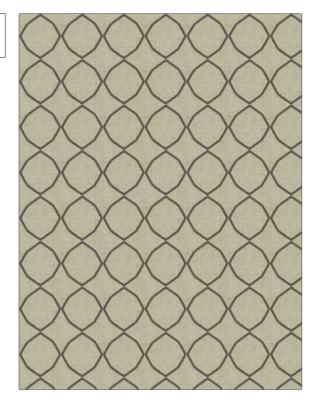

## FABRICUT Fabric Product Details

| PATTERN Involvement COLOR Taupe                  |                        |  |
|--------------------------------------------------|------------------------|--|
| BRAND                                            | APPLICATION            |  |
| Fabricut                                         | Fabric                 |  |
| USES                                             | CATEGORIES             |  |
| Bedding, Drapery                                 | Crewels / Embroideries |  |
| воок                                             | COLORS                 |  |
| Surroundings (4 Books)<br>Storm                  | Taupe / Tan, Linen     |  |
| DESIGN TYPES                                     | SCALE                  |  |
| Embroidery, Lattice /<br>Fretwork, Ogee, Diamond | Medium                 |  |

| WIDTH                | VERTICAL REPEAT    | HORIZONTAL REPEAT  | CONTENT                                                           |
|----------------------|--------------------|--------------------|-------------------------------------------------------------------|
| 51.00 in (129.54 cm) | 4.12 in (10.46 cm) | 4.00 in (10.16 cm) | Embroidery: 100%<br>Polyester, Base: 67%<br>Polyester, 33% Cotton |
| BACKING              | PRODUCT NUMBER     | DATE BOOKED        | COUNTRY                                                           |
|                      | 4759204            | 09/2021            | India                                                             |
| CLEANING CODES       |                    |                    |                                                                   |
| S                    |                    |                    |                                                                   |
|                      |                    |                    |                                                                   |