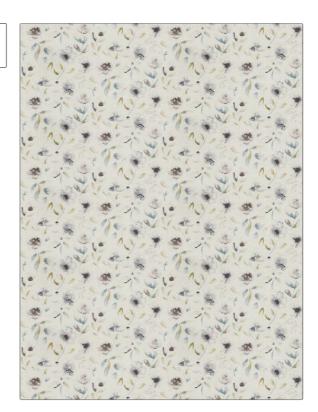

## FABRICUT Fabric Product Details

| PATTERN | Love Language |
|---------|---------------|
| COLOR   | Delft         |

Fabricut Fabric

Bedding, Drapery Prints, Faux Silk

Blue

SCALE

BOOK COLORS

Surroundings (4 Books) Waterfall

Floral, Print Pattern Large

RAILROADED

Not Railroaded

DESIGN TYPES

| WIDTH                | VERTICAL REPEAT     | HORIZONTAL REPEAT   | CONTENT        |
|----------------------|---------------------|---------------------|----------------|
| 54.00 in (137.16 cm) | 18.00 in (45.72 cm) | 18.00 in (45.72 cm) | 100% Polyester |
| BACKING              | PRODUCT NUMBER      | DATE BOOKED         | COUNTRY        |
|                      | 4758702             | 09/2021             | India          |
| CLEANING CODES       | _                   |                     |                |
| S                    |                     |                     |                |