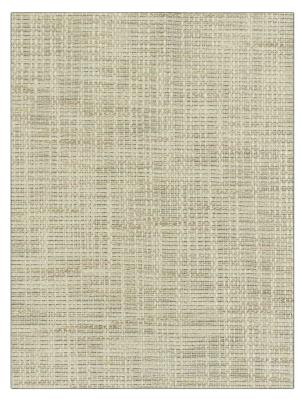

## FABRICUT Fabric Product Details

**PATTERN Openness** Linen Sparkle COLOR BRAND APPLICATION **Fabricut** Fabric USES CATEGORIES Casements Drapery COLORS воок Surroundings (4 Books) Linen, Metallic Dune

RAILROADED

**Not Railroaded** 

DESIGN TYPES

**Texture Plain** 

| WIDTH                | VERTICAL REPEAT   | HORIZONTAL REPEAT | CONTENT                   |
|----------------------|-------------------|-------------------|---------------------------|
| 54.00 in (137.16 cm) | 0.00 in (0.00 cm) | 0.00 in (0.00 cm) | 80% Polyester, 20% Cotton |
| BACKING              | PRODUCT NUMBER    | DATE BOOKED       | COUNTRY                   |
|                      | 4758404           | 09/2021           | India                     |
| CLEANING CODES       | _                 |                   |                           |
| 5                    |                   |                   |                           |