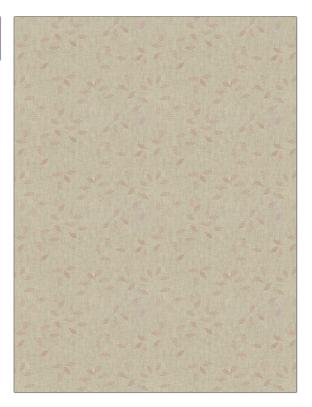

## FABRICUT Fabric Product Details

| PATTERN Dependable Color Cameo |                        |  |
|--------------------------------|------------------------|--|
| BRAND                          | APPLICATION            |  |
| Fabricut                       | Fabric                 |  |
| USES                           | CATEGORIES             |  |
| Bedding, Drapery               | Crewels / Embroideries |  |
| воок                           | COLORS                 |  |
| Surroundings (4 Books)<br>Dune | Pink                   |  |
| DESIGN TYPES                   | SCALE                  |  |
| Embroidery, Leaves             | Medium                 |  |
| RAILROADED                     |                        |  |

| WIDTH                | VERTICAL REPEAT    | HORIZONTAL REPEAT   | CONTENT                                                                      |
|----------------------|--------------------|---------------------|------------------------------------------------------------------------------|
| 52.00 in (132.08 cm) | 9.25 in (23.50 cm) | 13.00 in (33.02 cm) | Embroidery: 70% Cotton,<br>30% Polyester, Base: 52%<br>Cotton, 48% Polyester |
| BACKING              | PRODUCT NUMBER     | DATE BOOKED         | COUNTRY                                                                      |
|                      | 4743302            | 09/2021             | India                                                                        |
| CLEANING CODES       |                    |                     |                                                                              |
| S                    | _                  |                     |                                                                              |
|                      |                    |                     |                                                                              |