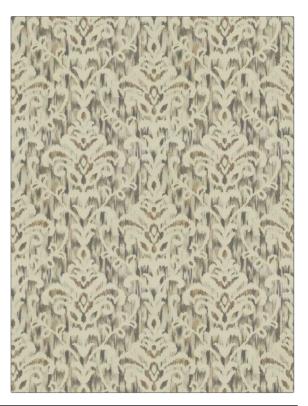

## $F A B R I C U T^{\circ}$ Fabric Product Details

| PATTERN<br>COLOR         | Intelligence<br>01 |                       |  |
|--------------------------|--------------------|-----------------------|--|
| BRAND                    |                    | APPLICATION           |  |
| Fabricut                 |                    | Fabric                |  |
|                          |                    | CATEGORIES            |  |
| USES<br>Bedding, Drapery |                    | Prints, Faux Silk     |  |
|                          |                    |                       |  |
| COLORS                   |                    | DESIGN TYPES          |  |
| Grey, Beige, Linen       |                    | Print Pattern, Damask |  |
| SCALE                    |                    | RAILROADED            |  |
| Large                    |                    | Not Railroaded        |  |

| WIDTH                | VERTICAL REPEAT     | HORIZONTAL REPEAT   | CONTENT        |
|----------------------|---------------------|---------------------|----------------|
| 54.00 in (137.16 cm) | 13.50 in (34.29 cm) | 13.50 in (34.29 cm) | 100% Polyester |
| BACKING              | PRODUCT NUMBER      | COUNTRY             | CLEANING CODES |
|                      | 4734101             | India               | s              |