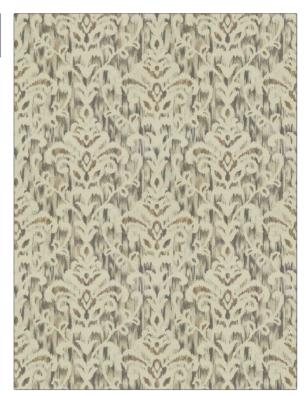

## FABRICUT® Fabric Product Details

| PATTERN Intelligence COLOR Haze |                    |  |
|---------------------------------|--------------------|--|
| BRAND                           | APPLICATION        |  |
| Fabricut                        | Fabric             |  |
| USES                            | CATEGORIES         |  |
| Bedding, Drapery                | Prints, Faux Silk  |  |
| воок                            | COLORS             |  |
| Surroundings (4 Books)<br>Storm | Grey, Beige, Linen |  |
| DESIGN TYPES                    | SCALE              |  |
| Print Pattern, Damask           | Large              |  |
| RAILROADED                      |                    |  |

| WIDTH                | VERTICAL REPEAT        | HORIZONTAL REPEAT   | CONTENT        |
|----------------------|------------------------|---------------------|----------------|
| 54.00 in (137.16 cm) | 13.50 in (34.29 cm)    | 13.50 in (34.29 cm) | 100% Polyester |
| BACKING              | PRODUCT NUMBER 4733301 | 09/2021             | COUNTRY India  |
| CLEANING CODES  S    | _                      |                     |                |