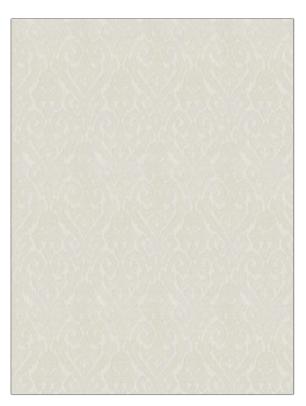

## FABRICUT® Fabric Product Details

| PATTERN<br>COLOR                | Reciprocity<br>Snow |             |  |
|---------------------------------|---------------------|-------------|--|
| BRAND                           |                     | APPLICATION |  |
| Fabricut                        |                     | Fabric      |  |
| USES                            |                     | CATEGORIES  |  |
| Bedding, Drapery                |                     | Faux Silk   |  |
| воок                            |                     | COLORS      |  |
| Surroundings (4 Books)<br>Pearl |                     | White       |  |
| DESIGN TYPES                    |                     | SCALE       |  |
| Damask                          |                     | Medium      |  |
| RAILROADED                      |                     |             |  |
| Not Railro                      | aded                |             |  |