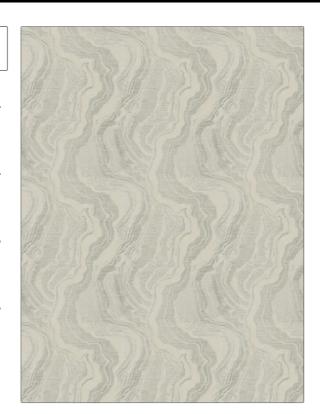

## FABRICUT Fabric Product Details

| PATTERN | Entrepreneur |
|---------|--------------|
| COLOR   | Ecru         |

BRAND APPLICATION

Fabricut Fabric

USES CATEGORIES

Bedding, Drapery Faux Silk

BOOK COLORS

Surroundings (4 Books) Grey, Off White / Ivory Storm

DESIGN TYPES SCALE

Jacquard Pattern, Large

Contemporary / Modern

RAILROADED

Not Railroaded

| WIDTH                | VERTICAL REPEAT     | HORIZONTAL REPEAT   | CONTENT                   |
|----------------------|---------------------|---------------------|---------------------------|
| 54.00 in (137.16 cm) | 26.25 in (66.68 cm) | 18.75 in (47.62 cm) | 59% Polyester, 41% Cotton |
| BACKING              | PRODUCT NUMBER      | DATE BOOKED         | COUNTRY                   |
|                      | 4727403             | 09/2021             | India                     |
| CLEANING CODES       | _                   |                     |                           |
| S                    |                     |                     |                           |