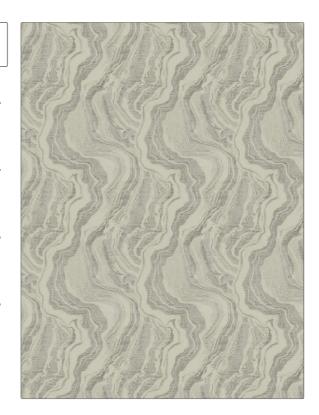

## FABRICUT Fabric Product Details

| PATTERN | Entrepreneur |
|---------|--------------|
| COLOR   | Glacier      |
|         |              |

BRAND APPLICATION

Fabricut Fabric

USES CATEGORIES

Bedding, Drapery Faux Silk

BOOK COLORS

Surroundings (4 Books) Grey

Storm

DESIGN TYPES SCALE

Large

Jacquard Pattern, Contemporary / Modern

RAILROADED

Not Railroaded