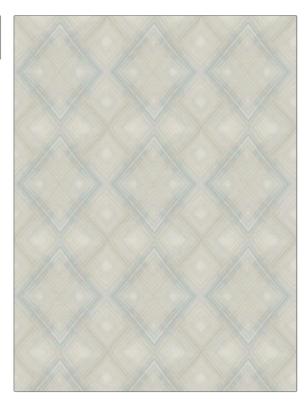

## $F A B R I C U T^{*}$ Fabric Product Details

| PATTERN<br>COLOR                                    | Clarity<br>Spa |                         |  |
|-----------------------------------------------------|----------------|-------------------------|--|
| BRAND                                               |                | APPLICATION             |  |
| Fabricut                                            |                | Fabric                  |  |
| USES                                                |                | CATEGORIES              |  |
| Bedding, Drapery                                    |                | Prints, Faux Silk       |  |
| воок                                                |                | COLORS                  |  |
| Surroundings (4 Books)<br>Waterfall                 |                | Light Blue, Aqua / Teal |  |
| DESIGN TYPES                                        |                | SCALE                   |  |
| Print Pattern,<br>Contemporary / Modern,<br>Diamond |                | Large                   |  |
| RAILROADED                                          |                |                         |  |

Not Railroaded

| WIDTH                | VERTICAL REPEAT     | HORIZONTAL REPEAT   | CONTENT        |
|----------------------|---------------------|---------------------|----------------|
| 54.00 in (137.16 cm) | 21.87 in (55.55 cm) | 18.00 in (45.72 cm) | 100% Polyester |
| BACKING              | PRODUCT NUMBER      | DATE BOOKED         | COUNTRY        |
|                      | 4722003             | 09/2021             | India          |
| CLEANING CODES       |                     |                     |                |
| S                    |                     |                     |                |
|                      |                     |                     |                |