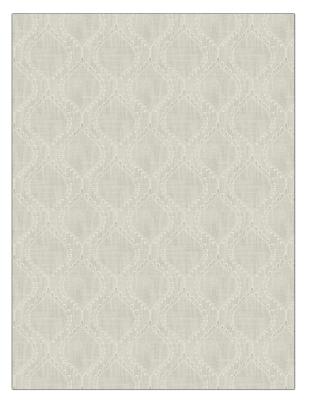

## FABRICUT Fabric Product Details

| PATTERN<br>COLOR                | Success<br>Cream |                        |  |
|---------------------------------|------------------|------------------------|--|
| BRAND                           |                  | APPLICATION            |  |
| Fabricut                        |                  | Fabric                 |  |
| USES                            |                  | CATEGORIES             |  |
| Bedding, Drapery                |                  | Crewels / Embroideries |  |
| воок                            |                  | COLORS                 |  |
| Surroundings (4 Books)<br>Pearl |                  | Beige                  |  |
| DESIGN TYPES                    |                  | SCALE                  |  |
| Embroidery, Ogee                |                  | Medium                 |  |
|                                 |                  |                        |  |

ADDITIONAL PRODUCT NOTES

Embroidered Textiles Are Not, Guaranteed For Precise Color, Matching And Colorfastness., Color Placement Of Embroidery, May Vary. All Measurements, Quoted For Repeats Are, Approximate.