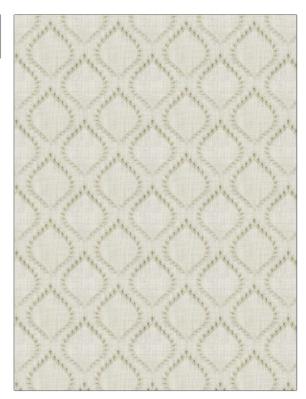

## FABRICUT Fabric Product Details

| PATTERN Success COLOR Jute      |                        |  |
|---------------------------------|------------------------|--|
| BRAND                           | APPLICATION            |  |
| Fabricut                        | Fabric                 |  |
| USES                            | CATEGORIES             |  |
| Bedding, Drapery                | Crewels / Embroideries |  |
| воок                            | COLORS                 |  |
| Surroundings (4 Books)<br>Pearl | Beige, Linen           |  |
| DESIGN TYPES                    | SCALE                  |  |
| Embroidery, Ogee                | Medium                 |  |
| RAILROADED                      |                        |  |

| WIDTH                | VERTICAL REPEAT    | HORIZONTAL REPEAT  | CONTENT                                                |
|----------------------|--------------------|--------------------|--------------------------------------------------------|
| 52.00 in (132.08 cm) | 6.00 in (15.24 cm) | 6.50 in (16.51 cm) | Embroidery: 100%<br>Polyester, Base: 100%<br>Polyester |
| BACKING              | PRODUCT NUMBER     | DATE BOOKED        | COUNTRY                                                |
|                      | 4717701            | 09/2021            | India                                                  |
| CLEANING CODES       |                    |                    |                                                        |
| S                    |                    |                    |                                                        |
| S                    |                    |                    |                                                        |