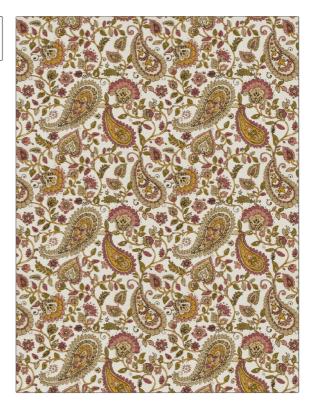

## FABRICUT° Fabric Product Details

| PATTERN<br>COLOR                  | Sunday Rose<br>Mulberry               |                                |  |
|-----------------------------------|---------------------------------------|--------------------------------|--|
|                                   | , , , , , , , , , , , , , , , , , , , |                                |  |
| BRAND                             |                                       | APPLICATION                    |  |
| Fabricut                          |                                       | Fabric                         |  |
| USES                              |                                       | CATEGORIES                     |  |
| Bedding, Drapery,<br>Multipurpose |                                       | Prints, Linen                  |  |
| COLORS                            |                                       | DESIGN TYPES                   |  |
| Lavender / Purple                 |                                       | Floral, Paisley, Print Pattern |  |
| SCALE                             |                                       | RAILROADED                     |  |
| Medium                            |                                       | Not Railroaded                 |  |