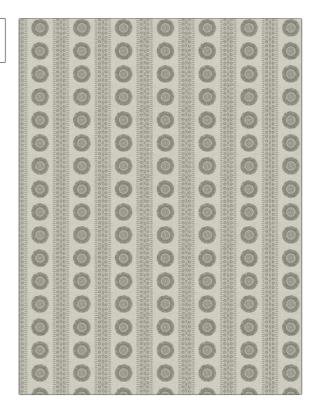

## FABRICUT Fabric Product Details

| PATTERN Happiness COLOR Flint                              |                        |  |  |
|------------------------------------------------------------|------------------------|--|--|
| BRAND                                                      | APPLICATION            |  |  |
| Fabricut                                                   | Fabric                 |  |  |
| USES                                                       | CATEGORIES             |  |  |
| Bedding, Drapery                                           | Crewels / Embroideries |  |  |
| воок                                                       | COLORS                 |  |  |
| Surroundings (4 Books)<br>Storm                            | Grey                   |  |  |
| DESIGN TYPES                                               | SCALE                  |  |  |
| Embroidery, Global /<br>Ethnic, Stripes, Dots /<br>Circles | Medium                 |  |  |

| WIDTH                | VERTICAL REPEAT   | HORIZONTAL REPEAT  | CONTENT                                                                 |
|----------------------|-------------------|--------------------|-------------------------------------------------------------------------|
| 52.00 in (132.08 cm) | 3.00 in (7.62 cm) | 4.00 in (10.16 cm) | Embroidery: 100% Rayon,<br>Base: 83% Polyester, 11%<br>Cotton, 6% Linen |
|                      | PRODUCT NUMBER    | DATE BOOKED        | COUNTRY                                                                 |
|                      | 4711201           | 09/2021            | India                                                                   |
| CLEANING CODES       | _                 |                    |                                                                         |
| S                    |                   |                    |                                                                         |