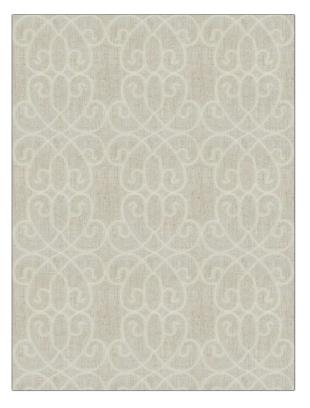

## $FABRICUT^{*}$ Fabric Product Details

| PATTERN<br>COLOR                                                 | Humor Scroll<br>Angora |                          |  |
|------------------------------------------------------------------|------------------------|--------------------------|--|
| BRAND                                                            |                        | APPLICATION              |  |
| Fabricut                                                         |                        | Fabric                   |  |
| USES                                                             |                        | CATEGORIES               |  |
| Bedding, Drapery                                                 |                        | Crewels / Embroideries   |  |
| воок                                                             |                        | COLORS                   |  |
| Surroundings (4 Books)<br>Pearl                                  |                        | Beige, Off White / Ivory |  |
| DESIGN TYPES                                                     |                        | SCALE                    |  |
| Embroidery, Lattice /<br>Fretwork, Scrollwork,<br>Crewel, Damask |                        | Medium                   |  |
| RAILROADED                                                       |                        |                          |  |

Not Railroaded

| WIDTH                | VERTICAL REPEAT     | HORIZONTAL REPEAT  | CONTENT                                                                         |
|----------------------|---------------------|--------------------|---------------------------------------------------------------------------------|
| 53.00 in (134.62 cm) | 11.50 in (29.21 cm) | 9.00 in (22.86 cm) | Embroidery: 100%<br>Polyester, Base: 50%<br>Polyester, 40% Cotton, 10%<br>Linen |
| BACKING              | PRODUCT NUMBER      | DATE BOOKED        | COUNTRY                                                                         |
|                      | 4698801             | 09/2021            | China                                                                           |
| CLEANING CODES       | _                   |                    |                                                                                 |
| S                    |                     |                    |                                                                                 |
|                      |                     |                    |                                                                                 |
|                      |                     |                    |                                                                                 |