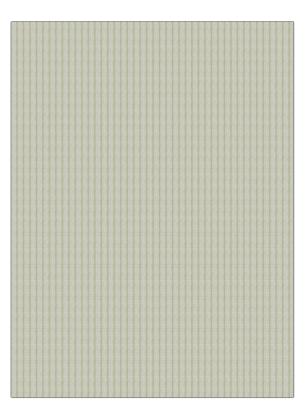

## FABRICUT Fabric Product Details

| PATTERN Wingtip COLOR Linen              |                          |  |
|------------------------------------------|--------------------------|--|
| BRAND                                    | APPLICATION              |  |
| Fabricut                                 | Fabric                   |  |
| USES                                     | CATEGORIES               |  |
| Drapery                                  | Sheer, Linen             |  |
| воок                                     | COLORS                   |  |
| Textural Movement (2<br>Books) Driftwood | Linen, Off White / Ivory |  |
| DESIGN TYPES                             | SCALE                    |  |
| Novelty, Stripes                         | Small                    |  |
| RAILROADED                               | _                        |  |
| Railroaded                               | _                        |  |