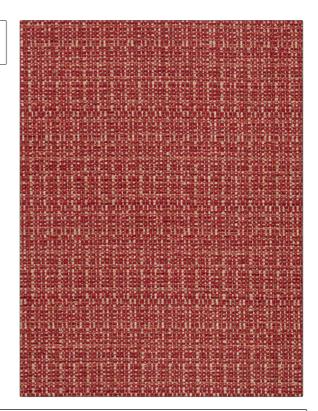

## FABRICUT Fabric Product Details

PATTERN Aroma Weave COLOR 06

BRAND APPLICATION

Fabricut Fabric

USES CATEGORIES

Upholstery Wovens, Chenille

COLORS DESIGN TYPES

Red Texture Plain