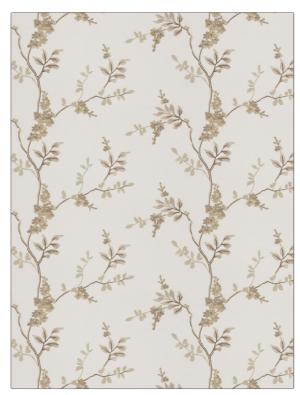

## FABRICUT Fabric Product Details

| PATTERN Brookdale COLOR Linen |                                  |  |
|-------------------------------|----------------------------------|--|
| BRAND                         | APPLICATION                      |  |
| Fabricut                      | Fabric                           |  |
| USES                          | CATEGORIES                       |  |
| Bedding, Drapery              | Crewels / Embroideries,<br>Linen |  |
| COLORS                        | DESIGN TYPES                     |  |
| Linen, Off White / Ivory      | Embroidery, Floral, Asian        |  |
| SCALE                         | RAILROADED                       |  |
| Medium                        | Not Railroaded                   |  |

| WIDTH                  | VERTICAL REPEAT    | HORIZONTAL REPEAT   | CONTENT                                             |
|------------------------|--------------------|---------------------|-----------------------------------------------------|
| 51.00 in (129.54 cm)   | 9.25 in (23.50 cm) | 17.25 in (43.82 cm) | 58% Polyester, 18% Linen,<br>15% Viscose, 9% Cotton |
| BACKING PRODUCT NUMBER | PRODUCT NUMBER     | COUNTRY             | CLEANING CODES                                      |
|                        | 4673204            | India               | S                                                   |