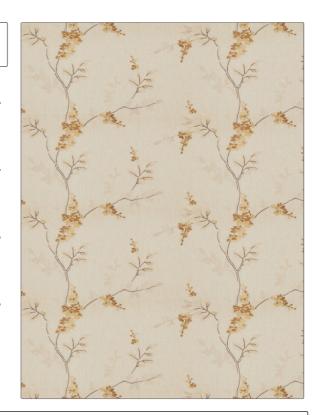

## FABRICUT Fabric Product Details

PATTERN Brookdale COLOR Butterscotch

BRAND APPLICATION

Fabricut Fabric

USES CATEGORIES

Bedding, Drapery Crewels / Embroideries,

Linen

COLORS DESIGN TYPES

Brown, Gold Embroidery, Floral, Asian

SCALE RAILROADED

Medium Not Railroaded

| WIDTH                | VERTICAL REPEAT    | HORIZONTAL REPEAT   | CONTENT                                             |
|----------------------|--------------------|---------------------|-----------------------------------------------------|
| 51.00 in (129.54 cm) | 9.25 in (23.50 cm) | 17.25 in (43.82 cm) | 58% Polyester, 18% Linen,<br>15% Viscose, 9% Cotton |
| BACKING              | PRODUCT NUMBER     | COUNTRY             | CLEANING CODES                                      |
|                      | 4673202            | India               | S                                                   |

ADDITIONAL PRODUCT NOTES

Exclusive Pattern, Embroidered Textiles Are Not, Guaranteed For Precise Color, Matching And Colorfastness., Color Placement Of Embroidery, May Vary. All Measurements, Quoted For Repeats Are, Approximate.