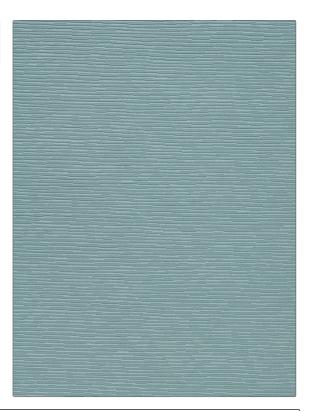

## FABRICUT° Fabric Product Details

| PATTERN Cabria<br>COLOR 14        |                                                               |  |
|-----------------------------------|---------------------------------------------------------------|--|
| BRAND                             | APPLICATION                                                   |  |
| Fabricut                          | Fabric                                                        |  |
| USES                              | CATEGORIES                                                    |  |
| Bedding, Drapery,<br>Multipurpose | Ottoman / Faille, Wovens,<br>Solids / Small Scale<br>Patterns |  |
| COLORS                            | DESIGN TYPES                                                  |  |
| Aqua / Teal                       | Texture Plain                                                 |  |
| RAILROADED                        | _                                                             |  |
| Not Railroaded                    | _                                                             |  |