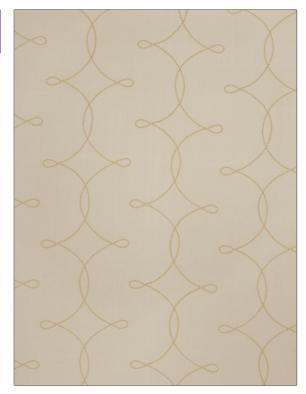

## FABRICUT Fabric Product Details

**Sheryl Interlock** PATTERN COLOR Moss BRAND APPLICATION **Fabricut** Fabric USES CATEGORIES Bedding, Drapery Crewels / Embroideries COLORS DESIGN TYPES Gold, Light Green **Embroidery, Contemporary** / Modern

RAILROADED

**Not Railroaded** 

| WIDTH                | VERTICAL REPEAT    | HORIZONTAL REPEAT   | CONTENT                 |
|----------------------|--------------------|---------------------|-------------------------|
| 52.00 in (132.08 cm) | 7.90 in (20.07 cm) | 17.30 in (43.94 cm) | 73% Cotton, 27% Viscose |
| BACKING              | PRODUCT NUMBER     | COUNTRY             | CLEANING CODES          |
|                      | 4643905            | India               | s                       |

ADDITIONAL PRODUCT NOTES

SCALE

Medium

Exclusive Pattern, Embroidered Textiles Are Not, Guaranteed For Precise Color, Matching And Colorfastness., Color Placement Of Embroidery, May Vary. All Measurements, Quoted For Repeats Are, Approximate.