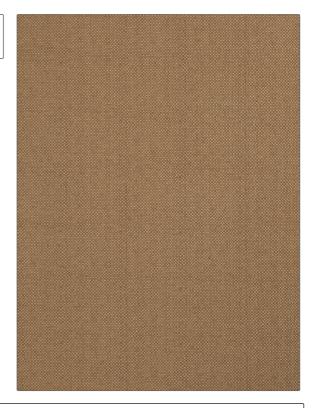

## FABRICUT Fabric Product Details

PATTERN **Borchgrave** COLOR **Brown** BRAND APPLICATION **Fabricut** Fabric USES CATEGORIES Bedding, Drapery, Wovens Multipurpose DESIGN TYPES COLORS Brown **Texture Plain** RAILROADED Not Railroaded

| WIDTH                | VERTICAL REPEAT                  | HORIZONTAL REPEAT                                | CONTENT        |
|----------------------|----------------------------------|--------------------------------------------------|----------------|
| 54.00 in (137.16 cm) | 0.00 in (0.00 cm)                | 0.00 in (0.00 cm)                                | 100% Cotton    |
| BACKING              | FIRE CODES                       | DOUBLE RUBS                                      | PRODUCT NUMBER |
|                      | UFAC Class I, Passes NFPA<br>260 | Exceeds 12,000 Double<br>Rubs (Wyzenbeek Method) | 4609909        |
| COUNTRY              | CLEANING CODES                   |                                                  |                |
| China                | S                                |                                                  |                |