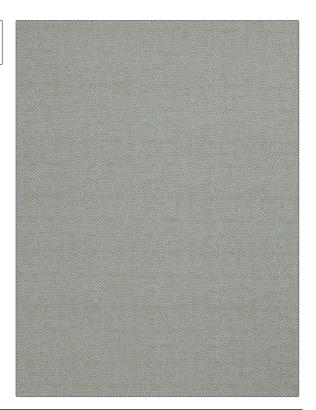

## FABRICUT Fabric Product Details

PATTERN **Borchgrave** COLOR Ocean BRAND APPLICATION **Fabricut** Fabric USES CATEGORIES Bedding, Drapery, Wovens Multipurpose COLORS DESIGN TYPES Blue, Aqua / Teal **Texture Plain** RAILROADED Not Railroaded

| WIDTH                | VERTICAL REPEAT                  | HORIZONTAL REPEAT                                | CONTENT        |
|----------------------|----------------------------------|--------------------------------------------------|----------------|
| 54.00 in (137.16 cm) | 0.00 in (0.00 cm)                | 0.00 in (0.00 cm)                                | 100% Cotton    |
| BACKING              | FIRE CODES                       | DOUBLE RUBS                                      | PRODUCT NUMBER |
|                      | UFAC Class I, Passes NFPA<br>260 | Exceeds 12,000 Double<br>Rubs (Wyzenbeek Method) | 4609903        |
| COUNTRY              | CLEANING CODES                   |                                                  |                |
| China                | S                                |                                                  |                |