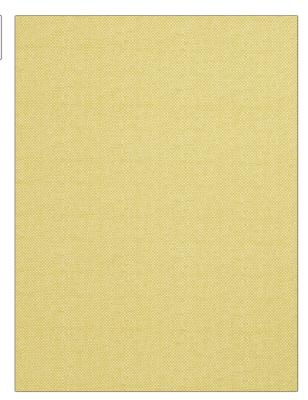

## FABRICUT Fabric Product Details

PATTERN **Borchgrave** COLOR Lime BRAND APPLICATION **Fabricut** Fabric USES CATEGORIES Bedding, Drapery, Wovens Multipurpose COLORS DESIGN TYPES Light Green **Texture Plain** RAILROADED Not Railroaded

| WIDTH                | VERTICAL REPEAT                  | HORIZONTAL REPEAT                                | CONTENT        |
|----------------------|----------------------------------|--------------------------------------------------|----------------|
| 54.00 in (137.16 cm) | 0.00 in (0.00 cm)                | 0.00 in (0.00 cm)                                | 100% Cotton    |
| BACKING              | FIRE CODES                       | DOUBLE RUBS                                      | PRODUCT NUMBER |
|                      | UFAC Class I, Passes NFPA<br>260 | Exceeds 12,000 Double<br>Rubs (Wyzenbeek Method) | 4609902        |
| COUNTRY              | CLEANING CODES                   |                                                  |                |
| China                | S                                |                                                  |                |
|                      |                                  |                                                  |                |