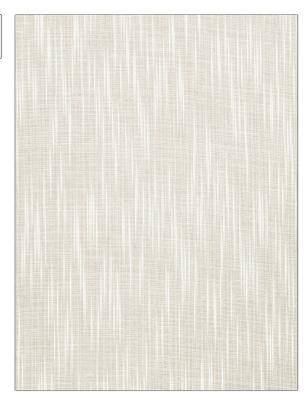

## FABRICUT Fabric Product Details

PATTERN **Breton** COLOR 05 BRAND APPLICATION **Fabricut** Fabric USES CATEGORIES Drapery Wide Width, Sheer COLORS DESIGN TYPES Off White / Ivory **Texture Plain** RAILROADED Railroaded

ADDITIONAL PRODUCT NOTES

Shown Railroaded