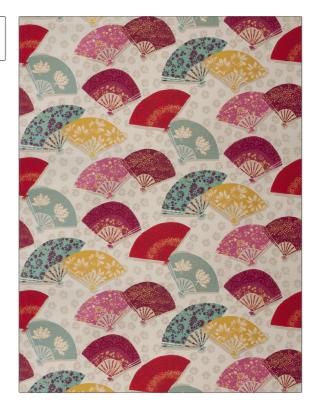

## FABRICUT Fabric Product Details

PATTERN **Exotic Fans** COLOR 01

BRAND APPLICATION

**Fabricut** Fabric

USES CATEGORIES

Bedding, Drapery, Multipurpose

SCALE

**Prints** 

COLORS DESIGN TYPES

Pink, Burgundy, Multi-Color

Asian, Novelty, Print Pattern

RAILROADED

Large Not Railroaded

| WIDTH                | VERTICAL REPEAT         | HORIZONTAL REPEAT                                | CONTENT        |
|----------------------|-------------------------|--------------------------------------------------|----------------|
| 54.00 in (137.16 cm) | 25.25 in (64.14 cm)     | 27.00 in (68.58 cm)                              | 100% Cotton    |
| BACKING              | FIRE CODES              | DOUBLE RUBS                                      | PRODUCT NUMBER |
|                      | UFAC Class I / NFPA 260 | Exceeds 10,000 Double<br>Rubs (Wyzenbeek Method) | 4604001        |
| COUNTRY              | CLEANING CODES          |                                                  |                |
| China                | S                       |                                                  |                |

ADDITIONAL PRODUCT NOTES

Half Drop Repeat, Exclusive Pattern