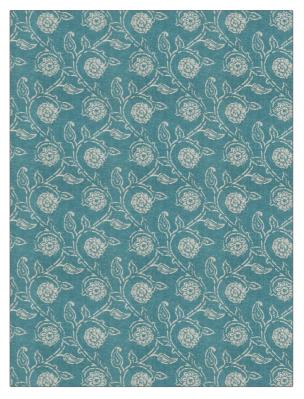

## FABRICUT Fabric Product Details

| PATTERN Gala Floral<br>COLOR 04   |                                  |  |
|-----------------------------------|----------------------------------|--|
| BRAND                             | APPLICATION                      |  |
| Fabricut                          | Fabric                           |  |
| USES                              | CATEGORIES                       |  |
| Bedding, Drapery,<br>Multipurpose | Prints, Linen                    |  |
| COLORS                            | DESIGN TYPES                     |  |
| Aqua / Teal                       | Floral, Print Pattern,<br>Damask |  |
| SCALE                             | RAILROADED                       |  |
| Medium                            | Not Railroaded                   |  |