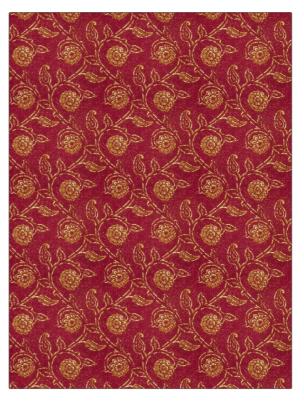

## FABRICUT<sup>®</sup>Fabric Product Details

| PATTERN<br>COLOR                  | Gala Floral<br>01 |                                  |  |
|-----------------------------------|-------------------|----------------------------------|--|
| BRAND                             |                   | APPLICATION                      |  |
| Fabricut                          |                   | Fabric                           |  |
| USES                              |                   | CATEGORIES                       |  |
| Bedding, Drapery,<br>Multipurpose |                   | Prints, Linen                    |  |
| COLORS                            |                   | DESIGN TYPES                     |  |
| Burgundy                          |                   | Floral, Print Pattern,<br>Damask |  |
| SCALE                             |                   | RAILROADED                       |  |
| Medium                            |                   | Not Railroaded                   |  |

| WIDTH                | VERTICAL REPEAT     | HORIZONTAL REPEAT   | CONTENT              |
|----------------------|---------------------|---------------------|----------------------|
| 54.00 in (137.16 cm) | 17.50 in (44.45 cm) | 18.00 in (45.72 cm) | 55% Linen, 45% Rayon |
| BACKING              | PRODUCT NUMBER      | COUNTRY             | CLEANING CODES       |
|                      | 4603401             | China               | S                    |