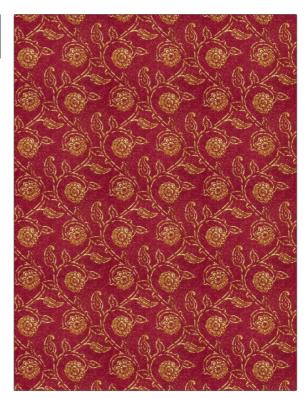

## FABRICUT Fabric Product Details

| COLOR Gala Floral Mulberry        |                                  |  |
|-----------------------------------|----------------------------------|--|
| ividiberry                        |                                  |  |
| BRAND                             | APPLICATION                      |  |
| Fabricut                          | Fabric                           |  |
| USES                              | CATEGORIES                       |  |
| Bedding, Drapery,<br>Multipurpose | Prints, Linen                    |  |
| COLORS                            | DESIGN TYPES                     |  |
| Burgundy                          | Floral, Print Pattern,<br>Damask |  |
| SCALE                             | RAILROADED                       |  |
| Medium                            | Not Railroaded                   |  |