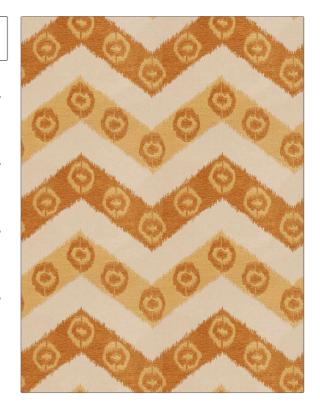

## FABRICUT Fabric Product Details

| Fabricut |              | Fabric      |  |
|----------|--------------|-------------|--|
| BRAND    |              | APPLICATION |  |
| COLOR    | 03           |             |  |
| PATTERN  | Mega Chevron |             |  |

USES CATEGORIES

Multipurpose, Upholstery Wovens, Chenille

COLORS DESIGN TYPES

Gold Geometric, Chevron

SCALE RAILROADED

Large Not Railroaded

| WIDTH                | VERTICAL REPEAT                  | HORIZONTAL REPEAT                                | CONTENT                                 |
|----------------------|----------------------------------|--------------------------------------------------|-----------------------------------------|
| 54.00 in (137.16 cm) | 15.00 in (38.10 cm)              | 13.50 in (34.29 cm)                              | 59% Polyester, 29% Rayon,<br>12% Cotton |
| BACKING              | FIRE CODES                       | DOUBLE RUBS                                      | PRODUCT NUMBER                          |
|                      | UFAC Class I, Passes NFPA<br>260 | Exceeds 12,000 Double<br>Rubs (Wyzenbeek Method) | 4602303                                 |
| COUNTRY              | CLEANING CODES                   |                                                  |                                         |
| China                | S                                |                                                  |                                         |